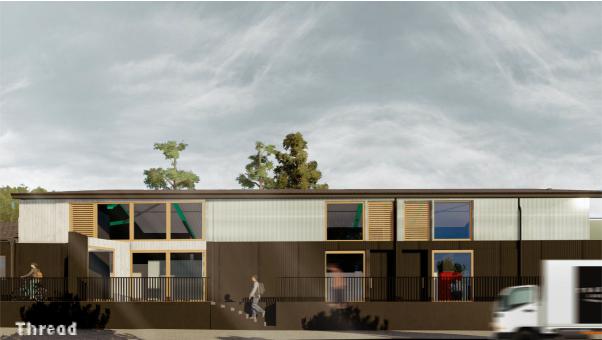

## Dear Local Resident,

I am writing to inform you that at long last we have been able to submit our plans for the re-development of the old 'Tower farm" cheese factory.

Our plans are to convert the main building into 15 small and affordable craft units, to freshen up and improve the look of the building exterior, and to build a small local farm shop at the east end of the building. This will, we hope, enable the building to re-establish itself as an important and diverse local employment site and also serve the community with the addition of the shop. The shop is intended to sell a few essentials and local farm produce. We know that a shop like this will never replace the larger supermarkets but could become a local backstop within walking/cycling distance from Lydeard St Lawrence and Tolland.