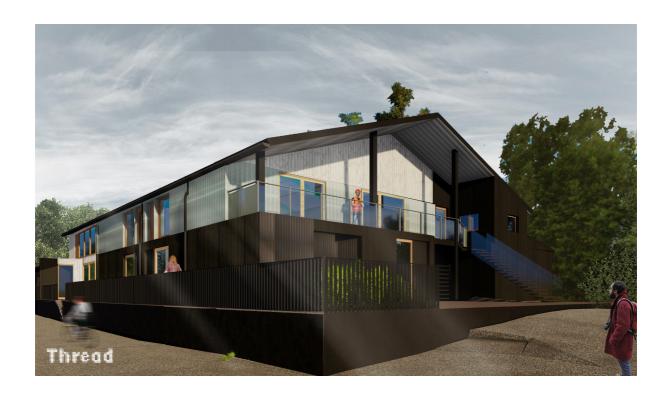

## Dear Local Resident,

I am writing to inform you that at long last we have been able to submit our plans for the re-development of the old 'Tower farm" cheese factory.

Our plans are to convert the main building into 15 small and affordable craft units, to freshen up and improve the look of the building exterior, and to build a small local farm shop at the east end of the building. This will, we hope, enable the building to re-establish itself as an important and diverse local employment site and also serve the community with the addition of the shop. The shop is intended to sell a few essentials and local farm produce. We know that a shop like this will never replace the larger supermarkets but could become a local backstop within walking/cycling distance from Lydeard St Lawrence and Tolland.