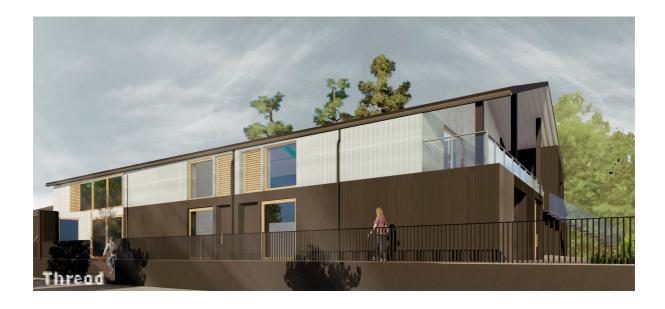

## Dear Local Resident,

I am writing to inform you that at long last we have been able to submit our plans for the re-development of the old 'Tower farm" cheese factory.

Our plans are to convert the main building into 15 small and affordable craft units, to freshen up and improve the look of the building exterior, and to build a small local farm shop at the east end of the building. This will, we hope, enable the building to re-establish itself as an important and diverse local employment site and also serve the community with the addition of the shop. The shop is intended to sell a few essentials and local farm produce. We know that a shop like this will never replace the larger supermarkets but could become a local backstop within walking/cycling distance from Lydeard St Lawrence and Tolland.