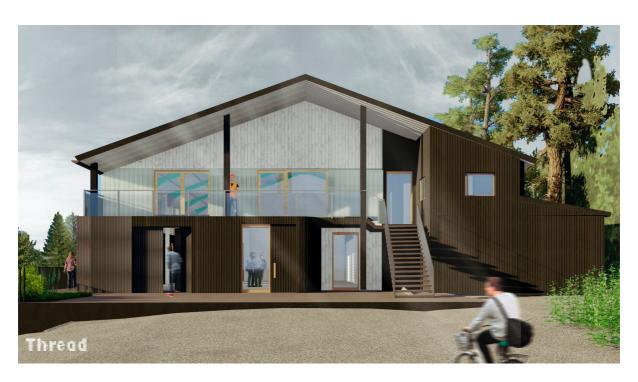

## Dear Local Resident,

I am writing to inform you that at long last we have been able to submit our plans for the re-development of the old 'Tower farm" cheese factory.

Our plans are to convert the main building into 15 small and affordable craft units, to freshen up and improve the look of the building exterior, and to build a small local farm shop at the east end of the building. This will, we hope, enable the building to re-establish itself as an important and diverse local employment site and also serve the community with the addition of the shop. The shop is intended to sell a few essentials and local farm produce. We know that a shop like this will never replace the larger supermarkets but could become a local backstop within walking/cycling distance from Lydeard St Lawrence and Tolland.